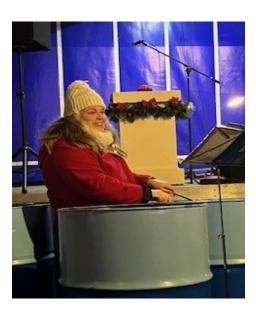

Thank you in advance!

In other news, we are busy

practising for the performances and look forward to seeing you next Tuesday to watch them.

We are extremely proud of the steel pan band who played during the Brandon light switch on event and our very own Miss Rickards, who switched the lights on!