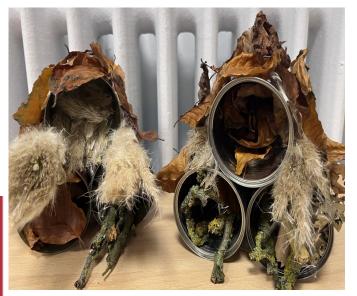

After school clubs have now finished for this term.

We will be sending home new letters in

January.

Eco Club had a lovely time this week making bug hotels! They tried to make them as camouflaged and as comfortable as possible by using natural and recycled materials. Great job Eco Club!