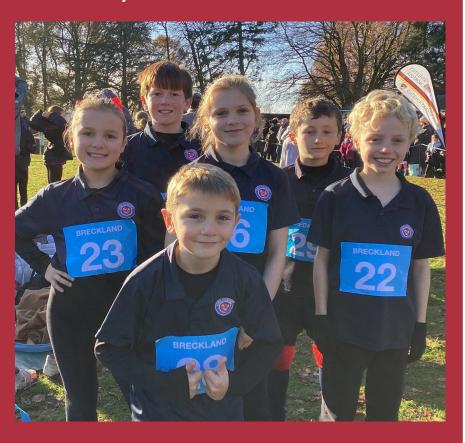

# We would like to tell you about...

Well done to our children who took part in the Cross Country finals at Langley Prep School on Thursday 28th November.

They all ran a great but tough race with around 90 children in each category and plenty of hills!

We are very proud of them.

Well done team Iceni Primary!

\* \* \*

Well done to Sam in Willow class who got a special award from Mrs Owner for being brave.